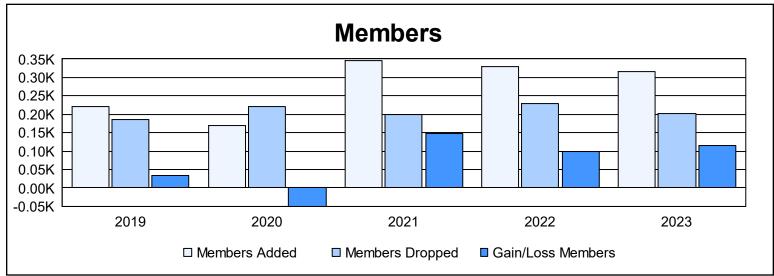

District D 3 As of June 2023 Cumulative

| Year      | New<br>Clubs | Dropped<br>Clubs | Gain/<br>Loss<br>Clubs | New<br>Members | Charter<br>Members | Reinstate<br>Members | Transfer<br>Members | Total<br>Member<br>Added | Total<br>Members<br>Dropped | Gain/<br>Loss<br>Members |
|-----------|--------------|------------------|------------------------|----------------|--------------------|----------------------|---------------------|--------------------------|-----------------------------|--------------------------|
| 2018-2019 | 4            | 0                | 4                      | 112            | 100                | 2                    | 6                   | 220                      | 186                         | 34                       |
| 2019-2020 | 3            | 1                | 2                      | 65             | 93                 | 11                   | 1                   | 170                      | 220                         | -50                      |
| 2020-2021 | 1            | 1                | 0                      | 251            | 44                 | 39                   | 13                  | 347                      | 199                         | 148                      |
| 2021-2022 | 4            | 3                | 1                      | 209            | 116                | 1                    | 3                   | 329                      | 229                         | 100                      |
| 2022-2023 | 1            | 0                | 1                      | 264            | 42                 | 7                    | 3                   | 316                      | 202                         | 114                      |
| Average   | 3            | 1                | 2                      | 180            | 79                 | 12                   | 5                   | 276                      | 207                         | 69                       |